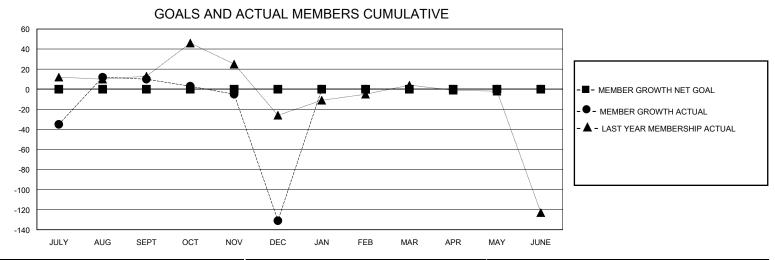

## MONTHLY MEMBERSHIP PROGRESS REPORT

District 351

GMT: LOCATION LEBANON GMT CA

| Clubs         |               |             |               | Members               |                       |                         |                                                    |  |  |
|---------------|---------------|-------------|---------------|-----------------------|-----------------------|-------------------------|----------------------------------------------------|--|--|
|               | RESULTS FOR   | R 2023-2024 |               | RESULTS FOR 2023-2024 |                       |                         |                                                    |  |  |
| QUARTER       | NEW CLUB GOAL | NEW CLUBS   | DROPPED CLUBS | QUARTER MEMB          | ER GROWTH NET<br>GOAL | MEMBER GROWTH<br>ACTUAL | DROPPED<br>MEMBERS ACTUAL<br>(including transfers) |  |  |
| JULY/AUG/SEPT | 0             | 2           | 0             | JULY/AUG/SEPT         | 0                     | 127                     | 87                                                 |  |  |
| OCT/NOV/DEC   | 0             | 0           | 6             | OCT/NOV/DEC           | 0                     | 54                      | 185                                                |  |  |
| JAN/FEB/MAR   | 0             | 0           | 0             | JAN/FEB/MAR           | 0                     | 0                       | 0                                                  |  |  |
| APR/MAY/JUNE  | 0             | 0           | 0             | APR/MAY/JUNE          | 0                     | 0                       | 0                                                  |  |  |