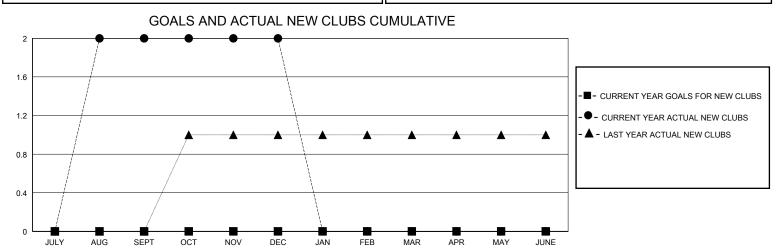

## MONTHLY MEMBERSHIP PROGRESS REPORT

District 351

GMT: LOCATION LEBANON GMT CA

| Clubs         |               |             |               | Members               |                       |                         |                                                    |  |  |
|---------------|---------------|-------------|---------------|-----------------------|-----------------------|-------------------------|----------------------------------------------------|--|--|
|               | RESULTS FOR   | R 2023-2024 |               | RESULTS FOR 2023-2024 |                       |                         |                                                    |  |  |
| QUARTER       | NEW CLUB GOAL | NEW CLUBS   | DROPPED CLUBS | QUARTER MEMB          | ER GROWTH NET<br>GOAL | MEMBER GROWTH<br>ACTUAL | DROPPED<br>MEMBERS ACTUAL<br>(including transfers) |  |  |
| JULY/AUG/SEPT | 0             | 2           | 0             | JULY/AUG/SEPT         | 0                     | 127                     | 87                                                 |  |  |
| OCT/NOV/DEC   | 0             | 0           | 6             | OCT/NOV/DEC           | 0                     | 54                      | 185                                                |  |  |
| JAN/FEB/MAR   | 0             | 0           | 0             | JAN/FEB/MAR           | 0                     | 0                       | 0                                                  |  |  |
| APR/MAY/JUNE  | 0             | 0           | 0             | APR/MAY/JUNE          | 0                     | 0                       | 0                                                  |  |  |